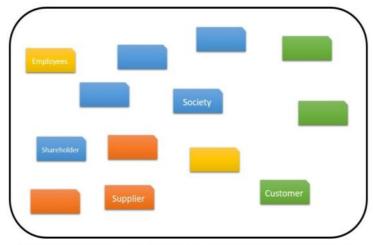

# Example

The Stakeholder can be grouped by customers, shareholder, supplier, employees etc. with different color codes.

Another grouping can be internal or external stakeholder.

Fig. 1: Example of a Stakeholder Mapping