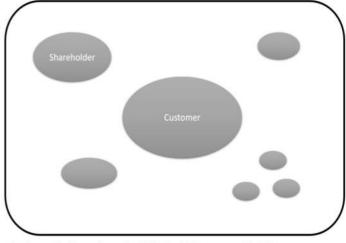

Another method (e.g. when using a Whiteboad) is to represent the influence or importance by the size of the elipses.

Fig. 2: Another Example of a Stakeholder Mapping

Note: you can combine these two methods